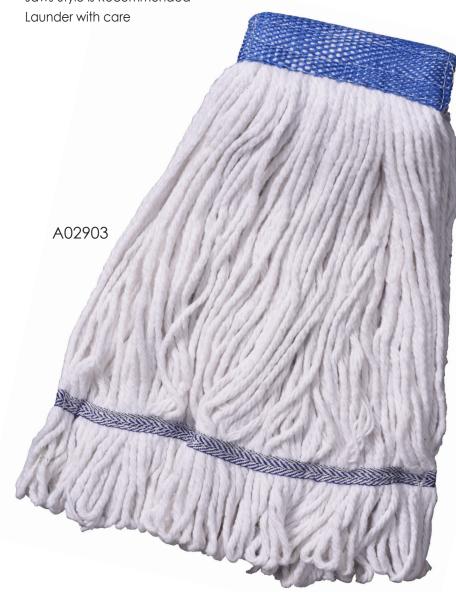

## HuskeePro<sup>™</sup> Rayon

Launderable:

| Detailed Description: | This Rayon/blend mop combines the absorbency and instant-releasing features of rayon and the strength of synthetics, to create a durable application mop. Ideal for applying floor finishes and for the application of disinfectants and other chemicals. |  |
|-----------------------|-----------------------------------------------------------------------------------------------------------------------------------------------------------------------------------------------------------------------------------------------------------|--|
| Yarn Material:        | rial: 4-Ply Rayon Blend                                                                                                                                                                                                                                   |  |
| Band width:           | 5″                                                                                                                                                                                                                                                        |  |
| Handle Type:          | Jaws-Style is Recommended                                                                                                                                                                                                                                 |  |

| ltem # | Size   | Yarn Color | Case<br>Pack | Case<br>Weight | Case<br>Cube | TI x HI |
|--------|--------|------------|--------------|----------------|--------------|---------|
| A02902 | Medium | White      | 12           | 14.3 lbs.      | 1.435 ft.    | 10 x 3  |
| A02903 | Large  | White      | 12           | 18 lbs.        | 1.977 ft.    | 6 x 3   |

| Headbands are color-coded for quick identification: |       |        |      |  |  |
|-----------------------------------------------------|-------|--------|------|--|--|
| MEDIUM:                                             | Green | LARGE: | Blue |  |  |